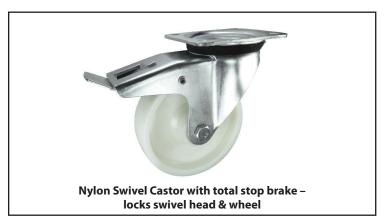

#### · Available as:

Swivel castor, Fixed castor & swivel castor with total stop brake – locks both swivel head & wheel.

• 4 hole top plate

#### 100mm, 125mm diameter wheel

Top plate overall: Swivel: 104mm x 83mm Fixed: 103mm x 87mm Hole Centres: 80mm x 60mm

### 150mm, 200mm diameter wheel

Top plate overall: 135mm x 110mm Hole Centres: 105mm x 80mm

| Wheel Type/Material                       | Nylon        |        |               |        |
|-------------------------------------------|--------------|--------|---------------|--------|
| Wheel Diameter                            | 100mm        | 125mm  | 150mm         | 200mm  |
| Load Capacity per castor                  | 250kg        | 500kg  | 500kg         | 500kg  |
| Tread Width                               | 32mm         | 38mm   | 40mm          | 45mm   |
| Fitted Height                             | 132mm        | 155mm  | 190mm         | 235mm  |
| Swivel Offset                             | 39mm         | 39mm   | 53mm          | 53mm   |
| Top Plate size – swivel castor            | 104mm x 83mm |        | 135mm x 110mm |        |
| Top Plate size – fixed castor             | 103mm x 87mm |        | 135mm x 110mm |        |
| Bolt hole centres                         | 80mm x 60mm  |        | 105mm x 80mm  |        |
| Bolt hole size/dia                        | 8mm          |        | 10mm          |        |
| Swivel Castor. Reference                  | F51S         | F52S   | F53S          | F54S   |
| Price                                     | £15.50       | £19.40 | £27.50        | £36.50 |
| Fixed Castor. Reference.                  | F51F         | F52F   | F53F          | F54F   |
| Price                                     | £11.70       | £14.60 | £20.90        | £27.70 |
| Swivel Castor with total stop brake. Ref. | F51B         | F52B   | F53B          | F54B   |
| Price                                     | £23.50       | £29.40 | £40.90        | £54.30 |