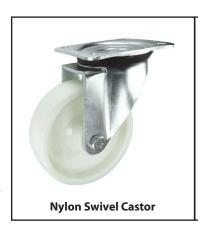

#### · Available as:

Swivel castor, Fixed castor & swivel castor with total stop brake – locks both swivel head & wheel.

• 4 hole top plate

#### 100mm, 125mm diameter wheel

Top plate overall: Swivel: 104mm x 83mm Fixed: 103mm x 87mm Hole Centres: 80mm x 60mm

### 150mm, 200mm diameter wheel

Top plate overall: 135mm x 110mm Hole Centres: 105mm x 80mm

| Wheel Type/Material                       | Nylon        |        |               |        |
|-------------------------------------------|--------------|--------|---------------|--------|
| Wheel Diameter                            | 100mm        | 125mm  | 150mm         | 200mm  |
| Load Capacity per castor                  | 250kg        | 500kg  | 500kg         | 500kg  |
| Tread Width                               | 32mm         | 38mm   | 40mm          | 45mm   |
| Fitted Height                             | 132mm        | 155mm  | 190mm         | 235mm  |
| Swivel Offset                             | 39mm         | 39mm   | 53mm          | 53mm   |
| Top Plate size – swivel castor            | 104mm x 83mm |        | 135mm x 110mm |        |
| Top Plate size – fixed castor             | 103mm x 87mm |        | 135mm x 110mm |        |
| Bolt hole centres                         | 80mm x 60mm  |        | 105mm x 80mm  |        |
| Bolt hole size/dia                        | 8mm          |        | 10mm          |        |
| Swivel Castor. Reference                  | F51S         | F52S   | F53S          | F54S   |
| Price                                     | £15.50       | £19.40 | £27.50        | £36.50 |
| Fixed Castor. Reference.                  | F51F         | F52F   | F53F          | F54F   |
| Price                                     | £11.70       | £14.60 | £20.90        | £27.70 |
| Swivel Castor with total stop brake. Ref. | F51B         | F52B   | F53B          | F54B   |
| Price                                     | £23.50       | £29.40 | £40.90        | £54.30 |