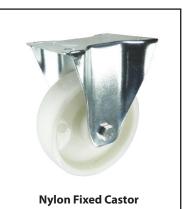

#### · Available as:

Swivel castor, Fixed castor & swivel castor with total stop brake – locks both swivel head & wheel.

• 4 hole top plate

#### 100mm, 125mm diameter wheel

Top plate overall: Swivel: 104mm x 83mm Fixed: 103mm x 87mm Hole Centres: 80mm x 60mm

### 150mm, 200mm diameter wheel

Top plate overall: 135mm x 110mm Hole Centres: 105mm x 80mm

| Wheel Type/Material                       | Nylon        |        |               |        |
|-------------------------------------------|--------------|--------|---------------|--------|
| Wheel Diameter                            | 100mm        | 125mm  | 150mm         | 200mm  |
| Load Capacity per castor                  | 250kg        | 500kg  | 500kg         | 500kg  |
| Tread Width                               | 32mm         | 38mm   | 40mm          | 45mm   |
| Fitted Height                             | 132mm        | 155mm  | 190mm         | 235mm  |
| Swivel Offset                             | 39mm         | 39mm   | 53mm          | 53mm   |
| Top Plate size – swivel castor            | 104mm x 83mm |        | 135mm x 110mm |        |
| Top Plate size – fixed castor             | 103mm x 87mm |        | 135mm x 110mm |        |
| Bolt hole centres                         | 80mm x 60mm  |        | 105mm x 80mm  |        |
| Bolt hole size/dia                        | 8mm          |        | 10mm          |        |
| Swivel Castor. Reference                  | F51S         | F52S   | F53S          | F54S   |
| Price                                     | £15.50       | £19.40 | £27.50        | £36.50 |
| Fixed Castor. Reference.                  | F51F         | F52F   | F53F          | F54F   |
| Price                                     | £11.70       | £14.60 | £20.90        | £27.70 |
| Swivel Castor with total stop brake. Ref. | F51B         | F52B   | F53B          | F54B   |
| Price                                     | £23.50       | £29.40 | £40.90        | £54.30 |